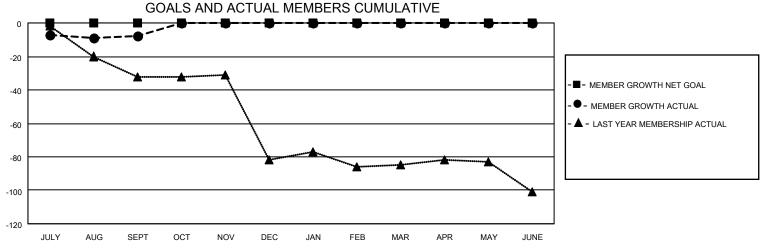

## District 7 N

| Clubs                 |               |           |               | Members               |                        |                         |                                                    |
|-----------------------|---------------|-----------|---------------|-----------------------|------------------------|-------------------------|----------------------------------------------------|
| RESULTS FOR 2022-2023 |               |           |               | RESULTS FOR 2022-2023 |                        |                         |                                                    |
| QUARTER               | NEW CLUB GOAL | NEW CLUBS | DROPPED CLUBS | QUARTER MEM           | BER GROWTH NET<br>GOAL | MEMBER GROWTH<br>ACTUAL | DROPPED<br>MEMBERS ACTUAL<br>(including transfers) |
| JULY/AUG/SEPT         | 0             | 0         | 0             | JULY/AUG/SEPT         | 0                      | 12                      | 17                                                 |
| OCT/NOV/DEC           | 0             | 0         | 0             | OCT/NOV/DEC           | 0                      | 0                       | 0                                                  |
| JAN/FEB/MAR           | 0             | 0         | 0             | JAN/FEB/MAR           | 0                      | 0                       | 0                                                  |
| APR/MAY/JUNE          | 0             | 0         | 0             | APR/MAY/JUNE          | 0                      | 0                       | 0                                                  |